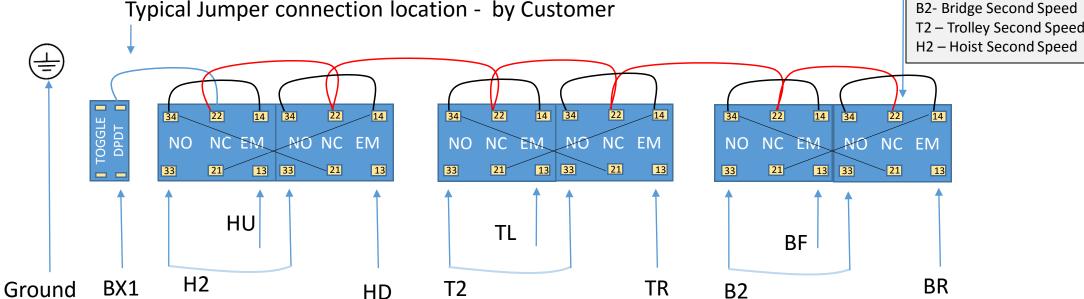

## **SPOTTER 6 Button Pendant All Two Speed with Toggle On/Off**

Common Prewired – for ONE X1 – Remove Jumpers if connecting an HX1

Electrical Interlock Prewired

Typical Jumper connection location - by Customer

**Reference Key:** 

TL – Trolley Left

TR – Trolley Right

BF - Bridge Forward BR - Bridge Reverse

NO - Normally Open NC - Normally Closed

EM - Normally Open Early Make

Typical Customer Cable/Jumper connection locations – by customer.